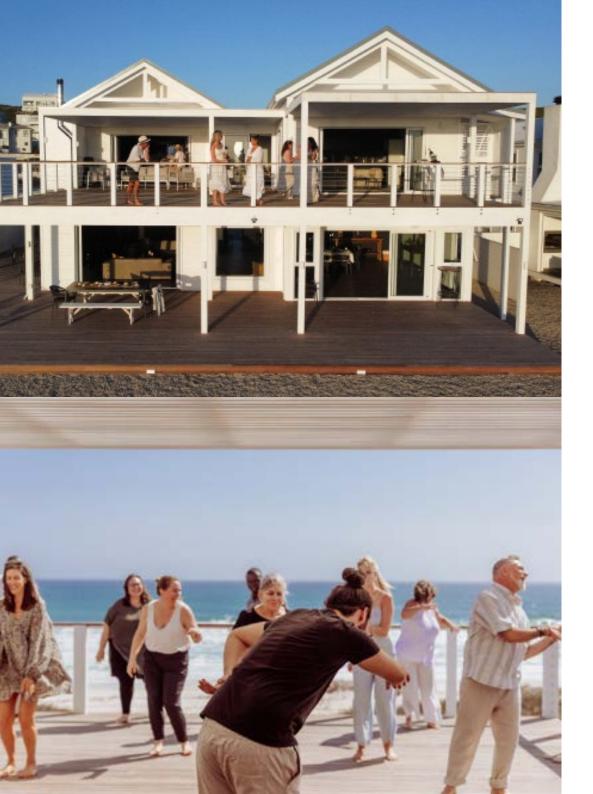

Due to its versatility, this beachfront space offers the perfect setting for a multitude of celebrations, workshops, retreats and special occasions of all kinds. The large sliding doors open right up to create an indoor or outdoor scenario.

There is a large wooden deck leading out from the space onto the dunes and from here you can walk directly onto the pristine white sand and down to the rock pool.

Additionally, there is a sunset deck on the first floor with panoramic views that can be used for yoga and other classes. This also works very well for meditations and sun salutations as the sun sets over the sea.

## FIRST FLOOR AREAS