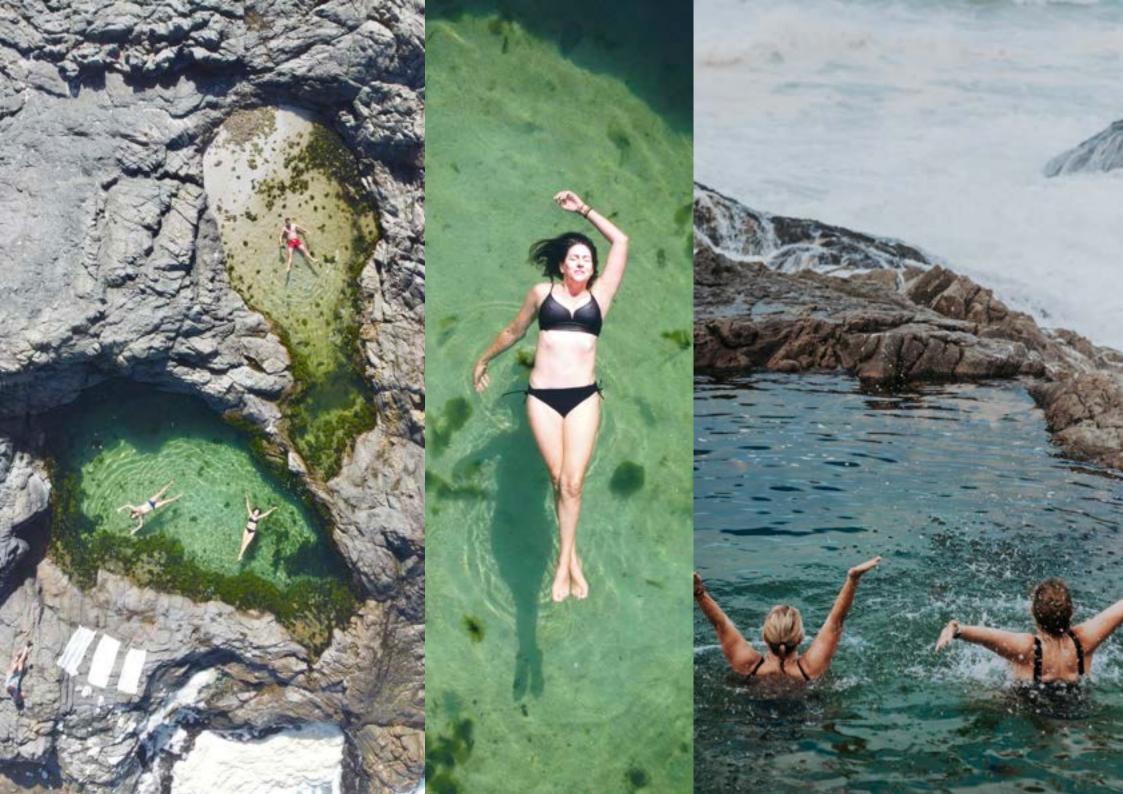

There is a large wooden deck leading out from the space onto the dunes and from here you can walk directly onto the pristine white sand and down to the rock pool.

Additionally, there is a sunset deck on the first floor with panoramic views that can be used for yoga and other classes. This also works very well for meditations and sun salutations as the sun sets over the sea.

We have a fabulous range of support people in the way of masseurs, reflexologists and natural healers willing to collaborate on your retreat or workshop and add huge value.

The natural rock pool is great for "Wim Hof" cold water therapy sessions - with incredible health benefits.