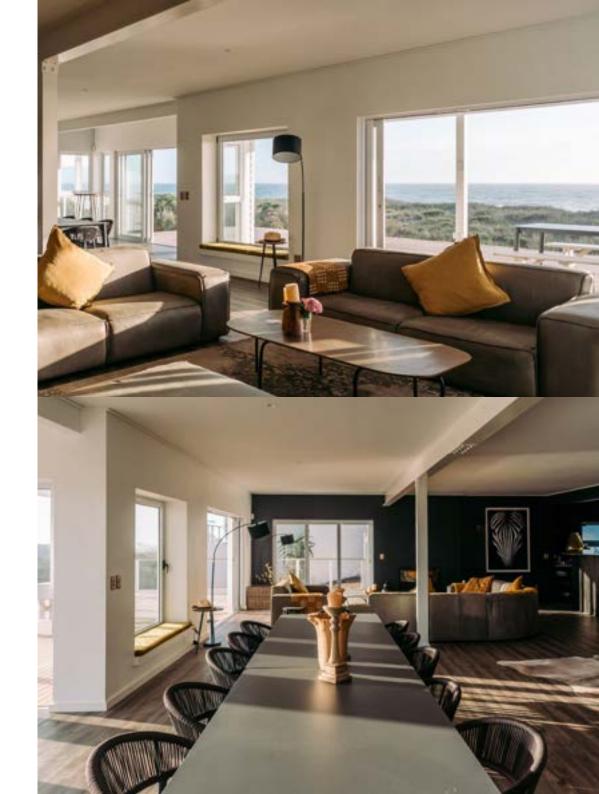

# ETERNITY RETREATS & WORKSHOPS AT THE BEACH HOUSE COLLECTION

Eternity Event Space is the latest addition to the Beach House Collection in the seaside village of Yzerfontein. It is a gorgeous state of the art open plan venue that is set on the dunes of the Cape West Coast.

Due to its versatility, this beachfront space offers the perfect setting for a multitude of celebrations, workshops, retreats and special occasions of all kinds. The large sliding doors open right up to create an indoor or outdoor scenario.

The open-plan area offers versatility and ample space to set up and customise the venue to suit your needs.

It is also fabulous for "long table dining" for chefs to show off their culinary skills promoting a sense of connection around great food and wine.

#### **VENUE OVERVIEW**

## GROUND FLOOR AREAS