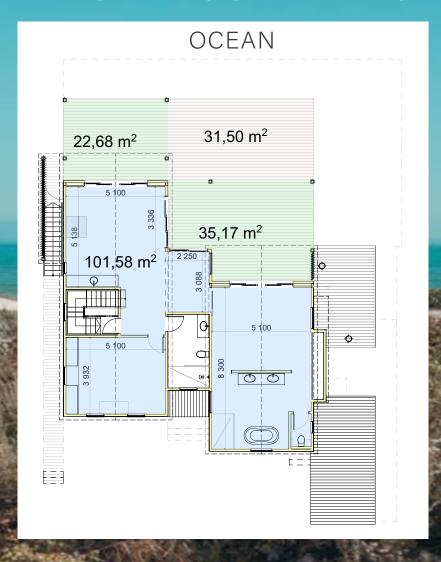

#### **VENUE OVERVIEW**

## GROUND FLOOR AREAS

# OCEAN 47,700 m<sup>2</sup> 74,474 m<sup>2</sup> $99,349 \text{ m}^2$ 11,318 m<sup>2</sup>