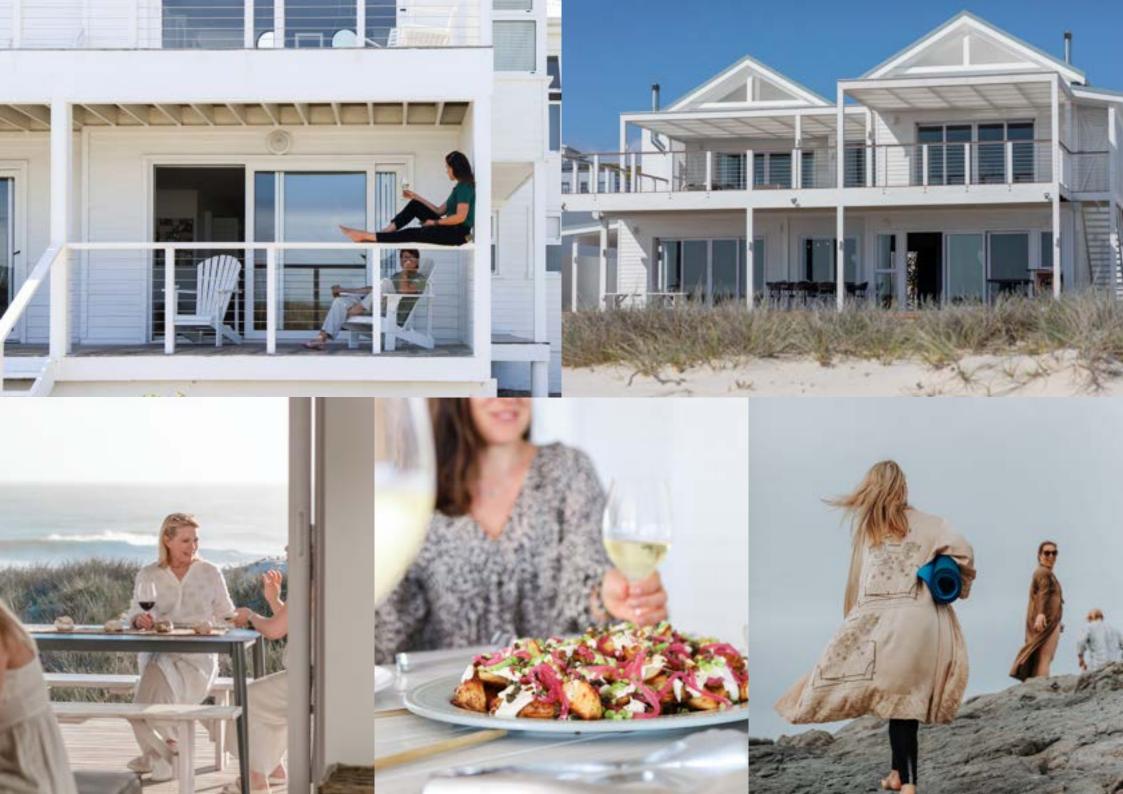

The open-plan area offers versatility and ample space to set up and customise the venue to suit your needs.

It is also fabulous for "long table dining" for chefs to show off their culinary skills promoting a sense of connection around great food and wine.

There is a large wooden deck leading out from the space onto the dunes and from here you can walk directly onto the pristine white sand and down to the rock pool.

Additionally, there is a sunset deck on the first floor with panoramic views that can be used for yoga and other classes. This also works very well for meditations and sun salutations as the sun sets over the sea.

#### **INCLUSIONS**

- One bedroom downstairs with bathroom
- Use of kitchen and equipment
- Use of Nespresso machine
- Plates, glasses, cups & cutlery
- Team to assist to rearrange the room
- Use of kitchen to prepare your meals
- Daily clean of the venue